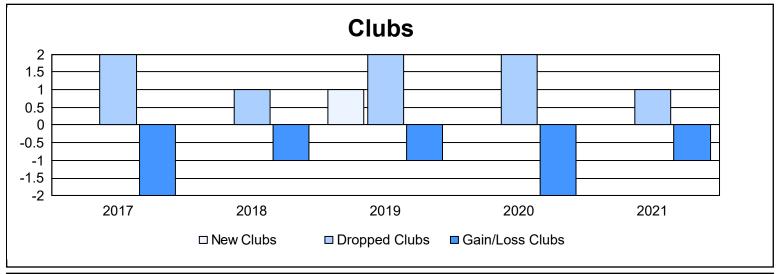

District 7 L

As of June 2021 Cumulative

| Year      | New<br>Clubs | Dropped<br>Clubs | Gain/<br>Loss<br>Clubs | New<br>Members | Charter<br>Members | Reinstate<br>Members | Transfer<br>Members | Total<br>Member<br>Added | Total<br>Members<br>Dropped | Gain/<br>Loss<br>Members |
|-----------|--------------|------------------|------------------------|----------------|--------------------|----------------------|---------------------|--------------------------|-----------------------------|--------------------------|
| 2016-2017 | 0            | 2                | -2                     | 104            | 0                  | 6                    | 11                  | 121                      | 125                         | -4                       |
| 2017-2018 | 0            | 1                | -1                     | 106            | 0                  | 3                    | 4                   | 113                      | 120                         | -7                       |
| 2018-2019 | 1            | 2                | -1                     | 102            | 28                 | 8                    | 3                   | 141                      | 180                         | -39                      |
| 2019-2020 | 0            | 2                | -2                     | 62             | 30                 | 3                    | 4                   | 99                       | 141                         | -42                      |
| 2020-2021 | 0            | 1                | -1                     | 35             | 0                  | 3                    | 3                   | 41                       | 128                         | -87                      |
| Average   | 0            | 2                | -1                     | 82             | 12                 | 5                    | 5                   | 103                      | 139                         | -36                      |