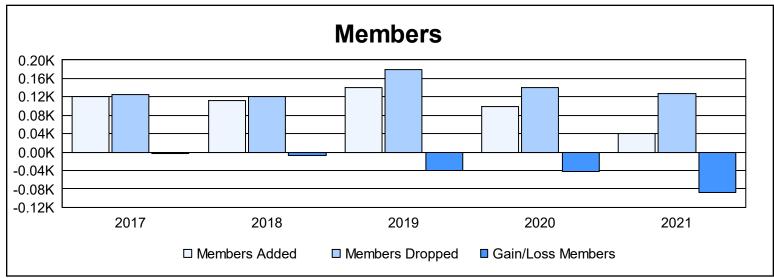

District 7 L

As of June 2021 Cumulative

| Year      | New<br>Clubs | Dropped<br>Clubs | Gain/<br>Loss<br>Clubs | New<br>Members | Charter<br>Members | Reinstate<br>Members | Transfer<br>Members | Total<br>Member<br>Added | Total<br>Members<br>Dropped | Gain/<br>Loss<br>Members |
|-----------|--------------|------------------|------------------------|----------------|--------------------|----------------------|---------------------|--------------------------|-----------------------------|--------------------------|
| 2016-2017 | 0            | 2                | -2                     | 104            | 0                  | 6                    | 11                  | 121                      | 125                         | -4                       |
| 2017-2018 | 0            | 1                | -1                     | 106            | 0                  | 3                    | 4                   | 113                      | 120                         | -7                       |
| 2018-2019 | 1            | 2                | -1                     | 102            | 28                 | 8                    | 3                   | 141                      | 180                         | -39                      |
| 2019-2020 | 0            | 2                | -2                     | 62             | 30                 | 3                    | 4                   | 99                       | 141                         | -42                      |
| 2020-2021 | 0            | 1                | -1                     | 35             | 0                  | 3                    | 3                   | 41                       | 128                         | -87                      |
| Average   | 0            | 2                | -1                     | 82             | 12                 | 5                    | 5                   | 103                      | 139                         | -36                      |